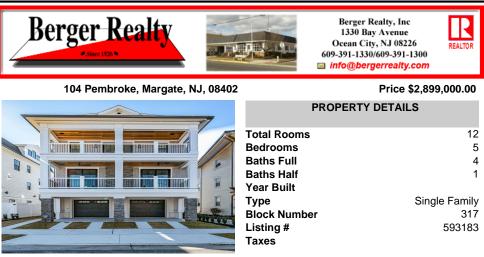

104 N Pembroke - Luxury new construction in the Highly Desirable Parkway Section! This custom built home features 5 bedrooms, 4.5 baths and all the exclusive living experiences you could ask for including an elevator with upgraded trim work which makes all three floors for the section of the section of the section.

## COMMENTS

104 N Pembroke - Luxury new construction in the Highly Desirable Parkway Section! This custom built home features 5 bedrooms, 4.5 baths and all the exclusive living experiences you could ask for including an elevator with upgraded trim work which makes all three floors conveniently accessible. This exquisite property features six spacious bedrooms and five full bathrooms. ...