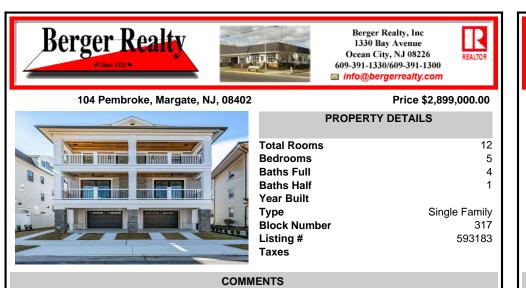

104 N Pembroke - Luxury new construction in the Highly Desirable Parkway Section! This custom built home features 5 bedrooms, 4.5 baths and all the exclusive living experiences you could ask for including an elevator with upgraded trim work which makes all three floors for the section of the section of the section.

## COMMENTS

104 N Pembroke - Luxury new construction in the Highly Desirable Parkway Section! This custom built home features 5 bedrooms, 4.5 baths and all the exclusive living experiences you could ask for including an elevator with upgraded trim work which makes all three floors conveniently accessible. This exquisite property features six spacious bedrooms and five full bathrooms. ...