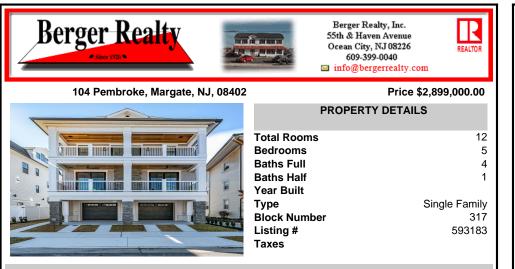

COMMENTS

104 N Pembroke - Luxury new construction in the Highly Desirable Parkway Section! This custom built home features 5 bedrooms, 4.5 baths and all the exclusive living experiences you could ask for including an elevator with upgraded trim work which makes all three floors conveniently accessible. This exquisite property features six spacious bedrooms and five full bathrooms. ...

| PROPERTY FEATURES                                                                                                     |                                             |                                                                  |                                                                                                           |  |
|-----------------------------------------------------------------------------------------------------------------------|---------------------------------------------|------------------------------------------------------------------|-----------------------------------------------------------------------------------------------------------|--|
| OutsideFeatures<br>Fenced Yard<br>Outside Shower<br>Patio<br>Pool-In Ground<br>Porch<br>Sidewalks<br>Sprinkler System | ParkingGarage<br>Attached Garage<br>Two Car | InteriorFeatures<br>Elevator<br>Kitchen Center Island<br>Storage | AppliancesIncluded<br>Dishwasher<br>Disposal<br>Dryer<br>Gas Stove<br>Microwave<br>Refrigerator<br>Washer |  |
| Heating<br>Forced Air<br>Gas-Natural                                                                                  | Cooling<br>Central                          | HotWater<br>Gas                                                  | Water<br>Public                                                                                           |  |

Sewer Public Sewer