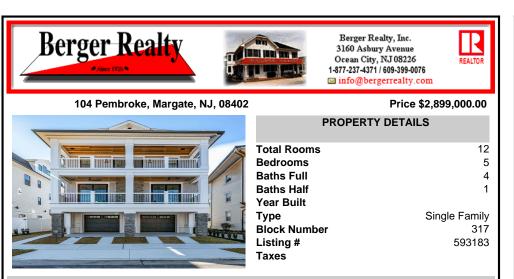

## COMMENTS

104 N Pembroke - Luxury new construction in the Highly Desirable Parkway Section! This custom built home features 5 bedrooms, 4.5 baths and all the exclusive living experiences you could ask for including an elevator with upgraded trim work which makes all three floors conveniently accessible. This exquisite property features six spacious bedrooms and five full bathrooms. ...

| PROPERTY FEATURES                                                                                                     |                                             |                                                                  |                                                                                                           |  |
|-----------------------------------------------------------------------------------------------------------------------|---------------------------------------------|------------------------------------------------------------------|-----------------------------------------------------------------------------------------------------------|--|
| OutsideFeatures<br>Fenced Yard<br>Outside Shower<br>Patio<br>Pool-In Ground<br>Porch<br>Sidewalks<br>Sprinkler System | ParkingGarage<br>Attached Garage<br>Two Car | InteriorFeatures<br>Elevator<br>Kitchen Center Island<br>Storage | AppliancesIncluded<br>Dishwasher<br>Disposal<br>Dryer<br>Gas Stove<br>Microwave<br>Refrigerator<br>Washer |  |
| Heating<br>Forced Air<br>Gas-Natural                                                                                  | Cooling<br>Central                          | HotWater<br>Gas                                                  | Water<br>Public                                                                                           |  |

Sewer Public Sewer