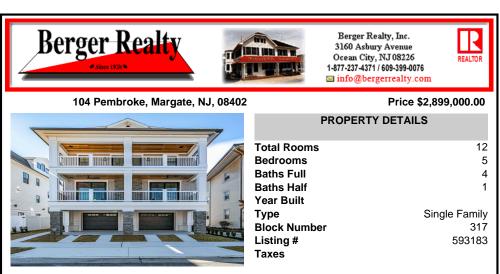

## COMMENTS

104 N Pembroke - Luxury new construction in the Highly Desirable Parkway Section! This custom built home features 5 bedrooms, 4.5 baths and all the exclusive living experiences you could ask for including an elevator with upgraded trim work which makes all three floors conveniently accessible. This exquisite property features six spacious bedrooms and five full bathrooms. ...

| PROPERTY FEATURES                                                                                                     |                                             |                                                                  |                                                                                                           |  |  |
|-----------------------------------------------------------------------------------------------------------------------|---------------------------------------------|------------------------------------------------------------------|-----------------------------------------------------------------------------------------------------------|--|--|
| OutsideFeatures<br>Fenced Yard<br>Outside Shower<br>Patio<br>Pool-In Ground<br>Porch<br>Sidewalks<br>Sprinkler System | ParkingGarage<br>Attached Garage<br>Two Car | InteriorFeatures<br>Elevator<br>Kitchen Center Island<br>Storage | AppliancesIncluded<br>Dishwasher<br>Disposal<br>Dryer<br>Gas Stove<br>Microwave<br>Refrigerator<br>Washer |  |  |
| Heating<br>Forced Air<br>Gas-Natural<br>Sewer<br>Public Sewer                                                         | Cooling<br>Central                          | HotWater<br>Gas                                                  | Water<br>Public                                                                                           |  |  |
| CONTACT                                                                                                               |                                             |                                                                  |                                                                                                           |  |  |
|                                                                                                                       |                                             | S                                                                | can to see Property page.                                                                                 |  |  |