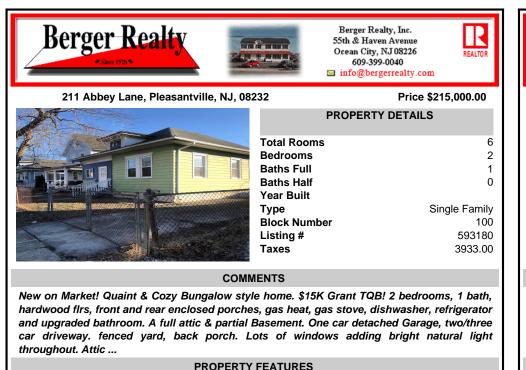

## COMMENTS

New on Market! Quaint & Cozy Bungalow style home. \$15K Grant TQB! 2 bedrooms, 1 bath, hardwood flrs, front and rear enclosed porches, gas heat, gas stove, dishwasher, refrigerator and upgraded bathroom. A full attic & partial Basement. One car detached Garage, two/three car driveway. fenced yard, back porch. Lots of windows adding bright natural light throughout. Attic ...