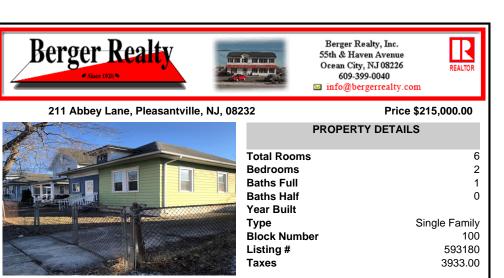

## COMMENTS

New on Market! Quaint & Cozy Bungalow style home. \$15K Grant TQB! 2 bedrooms, 1 bath, hardwood flrs, front and rear enclosed porches, gas heat, gas stove, dishwasher, refrigerator and upgraded bathroom. A full attic & partial Basement. One car detached Garage, two/three car driveway. fenced yard, back porch. Lots of windows adding bright natural light throughout. Attic ...