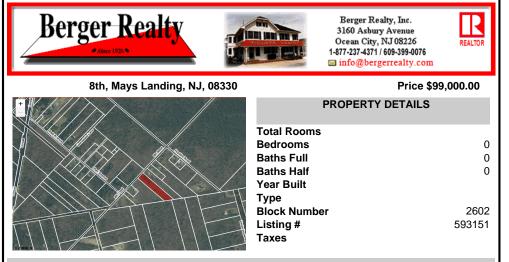

## COMMENTS

RDR1. Rural Development Residence Available Lot Dreaming of having your home custom built or selecting a beautiful manufactured home to be dropped on vacant land? Here\'s 1.21 acres for your home, home & office, or farm & your fleet of vehicles!! Pinelands credit required ....