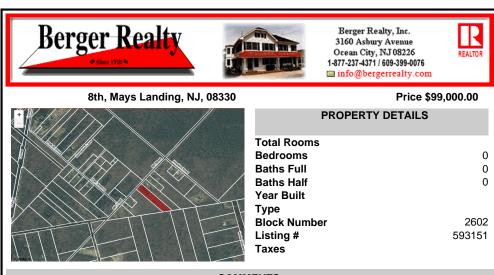

# COMMENTS

RDR1. Rural Development Residence Available Lot Dreaming of having your home custom built or selecting a beautiful manufactured home to be dropped on vacant land? Herel's 1.21 acres for your home, home & office, or farm & your fleet of vehicles!! Pinelands credit required....