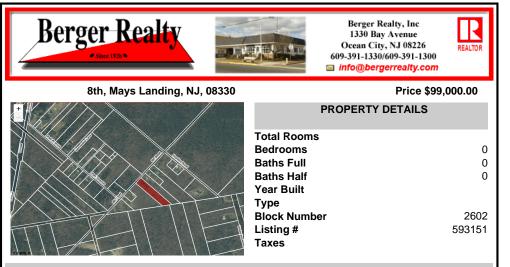

RDR1. Rural Development Residence Available Lot Dreaming of having your home custom built or selecting a beautiful manufactured home to be dropped on vacant land? Here\'s 1.21 acres for your home, home & office, or farm & your fleet of vehicles!! Pinelands credit required....

# COMMENTS

RDR1. Rural Development Residence Available Lot Dreaming of having your home custom built or selecting a beautiful manufactured home to be dropped on vacant land? Here\'s 1.21 acres for your home, home & office, or farm & your fleet of vehicles!! Pinelands credit required....