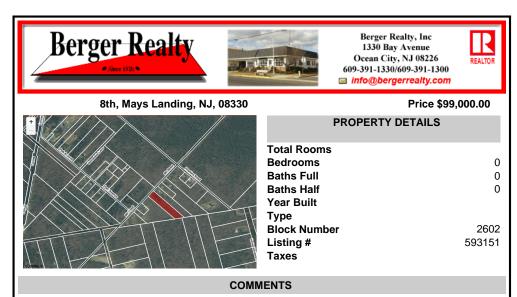

RDR1. Rural Development Residence Available Lot Dreaming of having your home custom built or selecting a beautiful manufactured home to be dropped on vacant land? Here\'s 1.21 acres for your home, home & office, or farm & your fleet of vehicles!! Pinelands credit required....

# COMMENTS

RDR1. Rural Development Residence Available Lot Dreaming of having your home custom built or selecting a beautiful manufactured home to be dropped on vacant land? Here\'s 1.21 acres for your home, home & office, or farm & your fleet of vehicles!! Pinelands credit required....