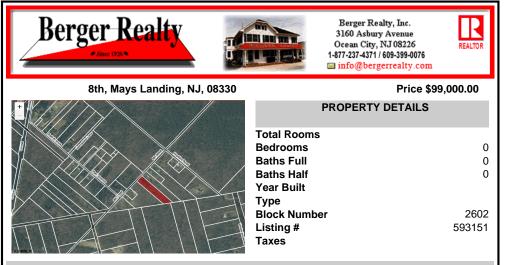

COMMENTS

RDR1. Rural Development Residence Available Lot Dreaming of having your home custom built or selecting a beautiful manufactured home to be dropped on vacant land? Herel's 1.21 acres for your home, home & office, or farm & your fleet of vehicles!! Pinelands credit required....

## COMMENTS

RDR1. Rural Development Residence Available Lot Dreaming of having your home custom built or selecting a beautiful manufactured home to be dropped on vacant land? Here\'s 1.21 acres for your home, home & office, or farm & your fleet of vehicles!! Pinelands credit required ....