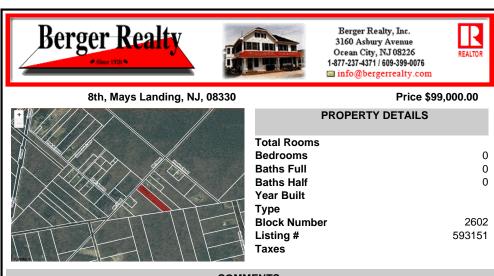

COMMENTS

RDR1. Rural Development Residence Available Lot Dreaming of having your home custom built or selecting a beautiful manufactured home to be dropped on vacant land? Herel's 1.21 acres for your home, home & office, or farm & your fleet of vehicles!! Pinelands credit required....

## COMMENTS

RDR1. Rural Development Residence Available Lot Dreaming of having your home custom built or selecting a beautiful manufactured home to be dropped on vacant land? Here\'s 1.21 acres for your home, home & office, or farm & your fleet of vehicles!! Pinelands credit required ....