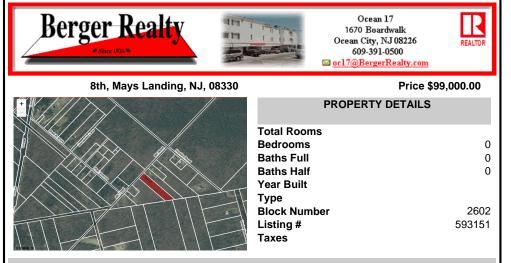

### COMMENTS

RDR1. Rural Development Residence Available Lot Dreaming of having your home custom built or selecting a beautiful manufactured home to be dropped on vacant land? Here\'s 1.21 acres for your home, home & office, or farm & your fleet of vehicles!! Pinelands credit required ....