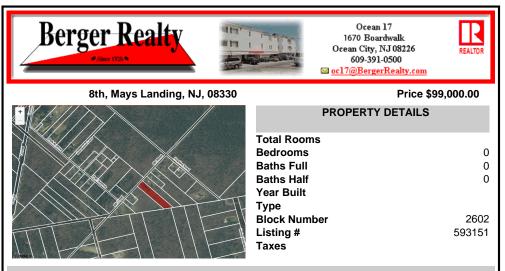

COMMENTS

RDR1. Rural Development Residence Available Lot Dreaming of having your home custom built or selecting a beautiful manufactured home to be dropped on vacant land? Herel's 1.21 acres for your home, home & office, or farm & your fleet of vehicles!! Pinelands credit required....