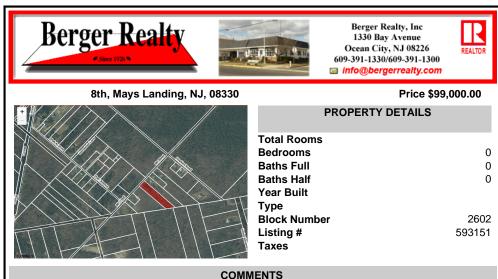

RDR1. Rural Development Residence Available Lot Dreaming of having your home custom built or selecting a beautiful manufactured home to be dropped on vacant land? Herel's 1.21 acres for your home, home & office, or farm & your fleet of vehicles!! Pinelands credit required ....

## COMMENTS

RDR1. Rural Development Residence Available Lot Dreaming of having your home custom built or selecting a beautiful manufactured home to be dropped on vacant land? Here\'s 1.21 acres for your home, home & office, or farm & your fleet of vehicles!! Pinelands credit required ....