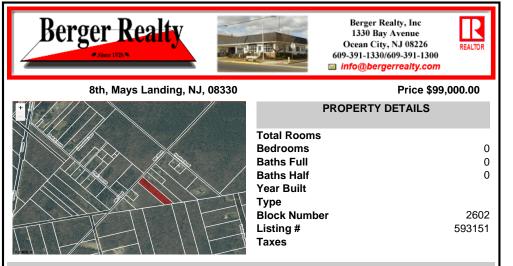

RDR1. Rural Development Residence Available Lot Dreaming of having your home custom built or selecting a beautiful manufactured home to be dropped on vacant land? Herel's 1.21 acres for your home, home & office, or farm & your fleet of vehicles!! Pinelands credit required ....

## COMMENTS

RDR1. Rural Development Residence Available Lot Dreaming of having your home custom built or selecting a beautiful manufactured home to be dropped on vacant land? Here\'s 1.21 acres for your home, home & office, or farm & your fleet of vehicles!! Pinelands credit required ....