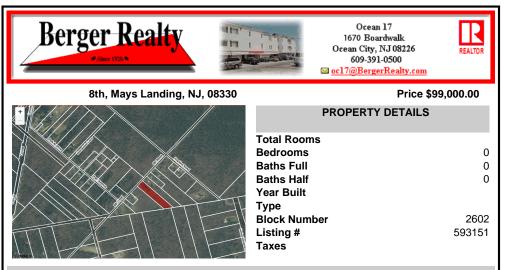

# COMMENTS

RDR1. Rural Development Residence Available Lot Dreaming of having your home custom built or selecting a beautiful manufactured home to be dropped on vacant land? Here\'s 1.21 acres for your home, home & office, or farm & your fleet of vehicles!! Pinelands credit required....