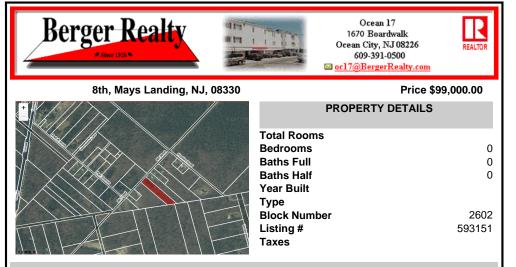

# COMMENTS

RDR1. Rural Development Residence Available Lot Dreaming of having your home custom built or selecting a beautiful manufactured home to be dropped on vacant land? Here\'s 1.21 acres for your home, home & office, or farm & your fleet of vehicles!! Pinelands credit required....