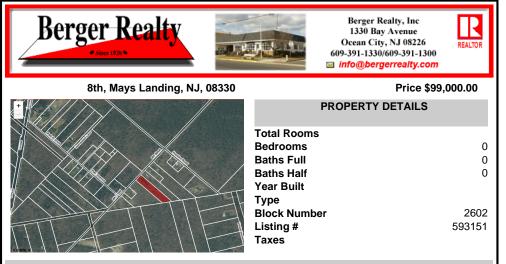

RDR1. Rural Development Residence Available Lot Dreaming of having your home custom built or selecting a beautiful manufactured home to be dropped on vacant land? Herel's 1.21 acres for your home, home & office, or farm & your fleet of vehicles!! Pinelands credit required....