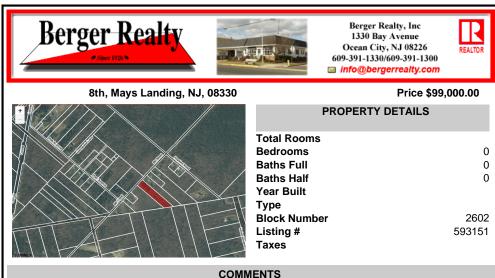

# COMMENTS

RDR1. Rural Development Residence Available Lot Dreaming of having your home custom built or selecting a beautiful manufactured home to be dropped on vacant land? Here\'s 1.21 acres for your home, home & office, or farm & your fleet of vehicles!! Pinelands credit required ....