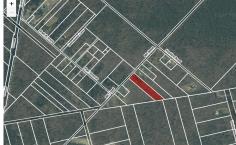

# COMMENTS

RDR1. Rural Development Residence Available Lot Dreaming of having your home custom built or selecting a beautiful manufactured home to be dropped on vacant land? Here\s 1.21 acres for your home, home & office, or farm & your fleet of vehicles!! Pinelands credit required....

Price \$99,000.00

8th, Mays Landing, NJ, 08330