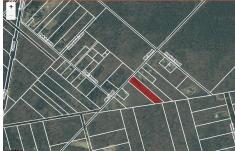

# **COMMENTS**

RDR1. Rural Development Residence Available Lot Dreaming of having your home custom built or selecting a beautiful manufactured home to be dropped on vacant land? Here\s 1.21 acres for your home, home & office, or farm & your fleet of vehicles!! Pinelands credit required....

Price \$99,000.00

8th, Mays Landing, NJ, 08330