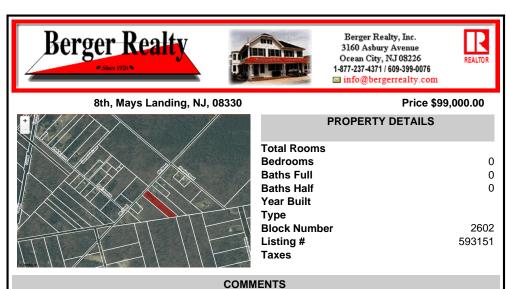

RDR1. Rural Development Residence Available Lot Dreaming of having your home custom built or selecting a beautiful manufactured home to be dropped on vacant land? Here\'s 1.21 acres for your home, home & office, or farm & your fleet of vehicles!! Pinelands credit

# COMMENTS

RDR1. Rural Development Residence Available Lot Dreaming of having your home custom built or selecting a beautiful manufactured home to be dropped on vacant land? Here\'s 1.21 acres for your home, home & office, or farm & your fleet of vehicles!! Pinelands credit required....