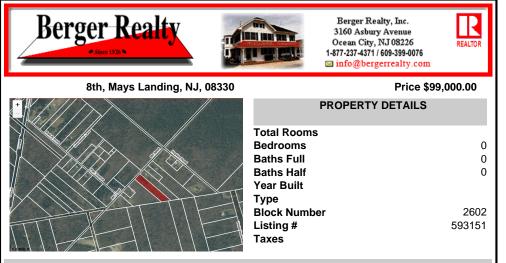

RDR1. Rural Development Residence Available Lot Dreaming of having your home custom built or selecting a beautiful manufactured home to be dropped on vacant land? Here\'s 1.21 acres for your home, home & office, or farm & your fleet of vehicles!! Pinelands credit

# COMMENTS

RDR1. Rural Development Residence Available Lot Dreaming of having your home custom built or selecting a beautiful manufactured home to be dropped on vacant land? Here\'s 1.21 acres for your home, home & office, or farm & your fleet of vehicles!! Pinelands credit required....