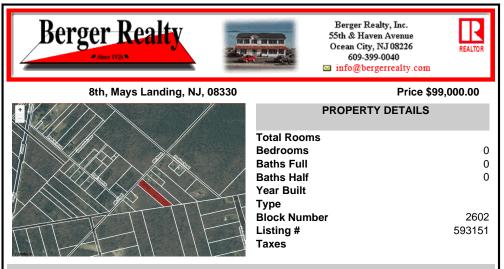

# COMMENTS

RDR1. Rural Development Residence Available Lot Dreaming of having your home custom built or selecting a beautiful manufactured home to be dropped on vacant land? Here\'s 1.21 acres for your home, home & office, or farm & your fleet of vehicles!! Pinelands credit required....