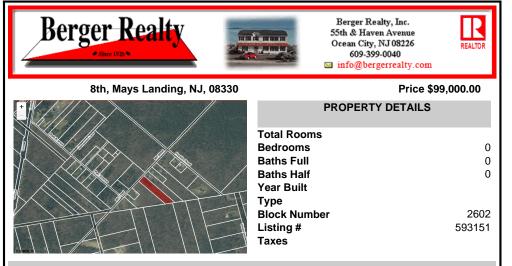

## COMMENTS

RDR1. Rural Development Residence Available Lot Dreaming of having your home custom built or selecting a beautiful manufactured home to be dropped on vacant land? Here\'s 1.21 acres for your home, home & office, or farm & your fleet of vehicles!! Pinelands credit required....