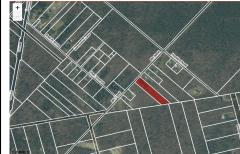

# COMMENTS

RDR1. Rural Development Residence Available Lot Dreaming of having your home custom built or selecting a beautiful manufactured home to be dropped on vacant land? Here\s 1.21 acres for your home, home & office, or farm & your fleet of vehicles!! Pinelands credit required....

Price \$99,000.00

8th, Mays Landing, NJ, 08330