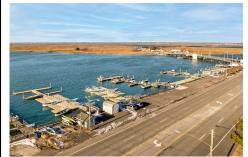

# COMMENTS

Family owned and operated marina for over 20 years. Rare opportunity to purchase 425 feet of sought after Margate bay frontage. With Over 100 jetski/boat slips and oversized parking lot this property is a fantastic investment opportunity with the potential to generate over 400K a year in rental income!...

# **PROPERTY FEATURES**

OutsideFeatures ParkingGarage
Dock/Pier/Slip 11 or More Spaces
See Remarks Other (See Remarks)