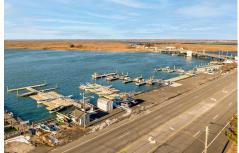

# **COMMENTS**

Family owned and operated marina for over 20 years. Rare opportunity to purchase 425 feet of sought after Margate bay frontage. With Over 100 jetski/boat slips and oversized parking lot this property is a fantastic investment opportunity with the potential to generate over 400K a year in rental income!...

# **PROPERTY FEATURES**

OutsideFeatures ParkingGarage
Dock/Pier/Slip 11 or More Spaces
See Remarks Other (See Remarks)