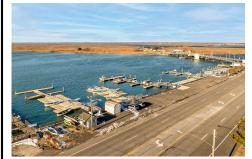

# **COMMENTS**

Family owned and operated marina for over 20 years. Rare opportunity to purchase 425 feet of sought after Margate bay frontage. With Over 100 jetski/boat slips and oversized parking lot this property is a fantastic investment opportunity with the potential to generate over 400K a year in rental income!...

# COMMENTS

Family owned and operated marina for over 20 years. Rare opportunity to purchase 425 feet of sought after Margate bay frontage. With Over 100 jetski/boat slips and oversized parking lot this property is a fantastic investment opportunity with the potential to generate over 400K a year in rental income!...