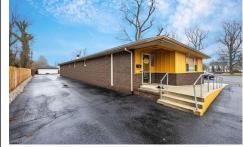

## COMMENTS

Professional Office: Unique opportunity in the heart of downtown Vineland. This turn-key 2605 square foot professional office building offers a rare live-work setup, featuring dedicated office space in the front and a residential area in the rear. This is perfect for professionals seeking convenience and functionality. With required municipal approvals, you could run your ...