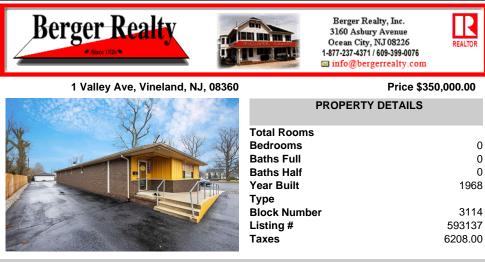

gerrealty.com

Price \$350,000.00

REALTOP

|                | PROPERTY DETAILS |         |
|----------------|------------------|---------|
| VISTA .        | Total Rooms      |         |
| 2MA            | Bedrooms         | 0       |
| E              | Baths Full       | 0       |
|                | Baths Half       | 0       |
| 1              | Year Built       | 1968    |
|                | Туре             |         |
|                | Block Number     | 3114    |
| and the second | Listing #        | 593137  |
|                | Taxes            | 6208.00 |

## COMMENTS

Professional Office: Unique opportunity in the heart of downtown Vineland. This turn-key 2605 square foot professional office building offers a rare live-work setup, featuring dedicated office space in the front and a residential area in the rear. This is perfect for professionals seeking convenience and functionality. With required municipal approvals, you could run your ...