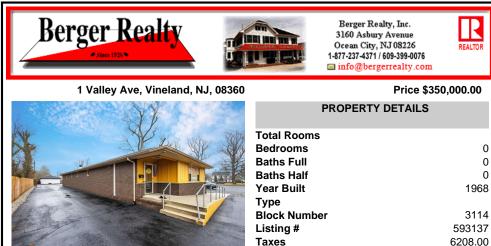

## COMMENTS

Block Number

Listing #

Taxes

Professional Office: Unique opportunity in the heart of downtown Vineland. This turn-key 2605 square foot professional office building offers a rare live-work setup, featuring dedicated office space in the front and a residential area in the rear. This is perfect for professionals seeking convenience and functionality. With required municipal approvals, you could run your ...

## COMMENTS

Professional Office: Unique opportunity in the heart of downtown Vineland. This turn-key 2605 square foot professional office building offers a rare live-work setup, featuring dedicated office space in the front and a residential area in the rear. This is perfect for professionals seeking convenience and functionality. With required municipal approvals, you could run your ...