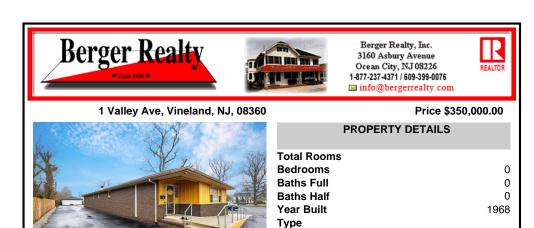

## COMMENTS

Block Number

Listing #

Taxes

Professional Office: Unique opportunity in the heart of downtown Vineland. This turn-key 2605 square foot professional office building offers a rare live-work setup, featuring dedicated office space in the front and a residential area in the rear. This is perfect for professionals seeking convenience and functionality. With required municipal approvals, you could run your ...

## COMMENTS

Professional Office: Unique opportunity in the heart of downtown Vineland. This turn-key 2605 square foot professional office building offers a rare live-work setup, featuring dedicated office space in the front and a residential area in the rear. This is perfect for professionals seeking convenience and functionality. With required municipal approvals, you could run your ...