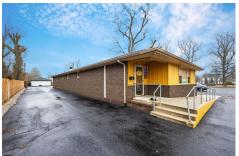

# **COMMENTS**

Professional Office: Unique opportunity in the heart of downtown Vineland. This turn-key 2605 square foot professional office building offers a rare live-work setup, featuring dedicated office space in the front and a residential area in the rear. This is perfect for professionals seeking convenience and functionality. With required municipal approvals, you could run your ...

# COMMENTS

Professional Office: Unique opportunity in the heart of downtown Vineland. This turn-key 2605 square foot professional office building offers a rare live-work setup, featuring dedicated office space in the front and a residential area in the rear. This is perfect for professionals seeking convenience and functionality. With required municipal approvals, you could run your ...