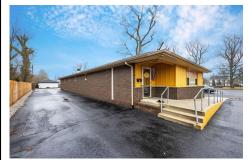

# **COMMENTS**

Professional Office: Unique opportunity in the heart of downtown Vineland. This turn-key 2605 square foot professional office building offers a rare live-work setup, featuring dedicated office space in the front and a residential area in the rear. This is perfect for professionals seeking convenience and functionality. With required municipal approvals, you could run your ...

# COMMENTS

Professional Office: Unique opportunity in the heart of downtown Vineland. This turn-key 2605 square foot professional office building offers a rare live-work setup, featuring dedicated office space in the front and a residential area in the rear. This is perfect for professionals seeking convenience and functionality. With required municipal approvals, you could run your ...