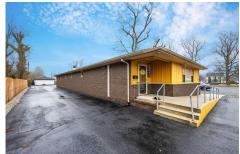

# **COMMENTS**

Professional Office: Unique opportunity in the heart of downtown Vineland. This turn-key 2605 square foot professional office building offers a rare live-work setup, featuring dedicated office space in the front and a residential area in the rear. This is perfect for professionals seeking convenience and functionality. With required municipal approvals, you could run your ...

# COMMENTS

Professional Office: Unique opportunity in the heart of downtown Vineland. This turn-key 2605 square foot professional office building offers a rare live-work setup, featuring dedicated office space in the front and a residential area in the rear. This is perfect for professionals seeking convenience and functionality. With required municipal approvals, you could run your ...