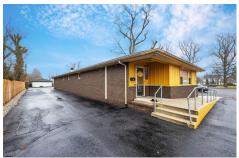

# **COMMENTS**

Professional Office: Unique opportunity in the heart of downtown Vineland. This turn-key 2605 square foot professional office building offers a rare live-work setup, featuring dedicated office space in the front and a residential area in the rear. This is perfect for professionals seeking convenience and functionality. With required municipal approvals, you could run your ...

# COMMENTS

Professional Office: Unique opportunity in the heart of downtown Vineland. This turn-key 2605 square foot professional office building offers a rare live-work setup, featuring dedicated office space in the front and a residential area in the rear. This is perfect for professionals seeking convenience and functionality. With required municipal approvals, you could run your ...