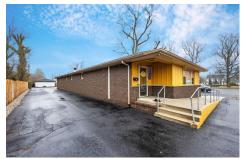

### **COMMENTS**

Professional Office: Unique opportunity in the heart of downtown Vineland. This turn-key 2605 square foot professional office building offers a rare live-work setup, featuring dedicated office space in the front and a residential area in the rear. This is perfect for professionals seeking convenience and functionality. With required municipal approvals, you could run your ...

### COMMENTS

Professional Office: Unique opportunity in the heart of downtown Vineland. This turn-key 2605 square foot professional office building offers a rare live-work setup, featuring dedicated office space in the front and a residential area in the rear. This is perfect for professionals seeking convenience and functionality. With required municipal approvals, you could run your ...