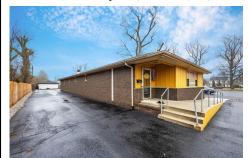

### **COMMENTS**

Professional Office: Unique opportunity in the heart of downtown Vineland. This turn-key 2605 square foot professional office building offers a rare live-work setup, featuring dedicated office space in the front and a residential area in the rear. This is perfect for professionals seeking convenience and functionality. With required municipal approvals, you could run your ...

### COMMENTS

Professional Office: Unique opportunity in the heart of downtown Vineland. This turn-key 2605 square foot professional office building offers a rare live-work setup, featuring dedicated office space in the front and a residential area in the rear. This is perfect for professionals seeking convenience and functionality. With required municipal approvals, you could run your ...