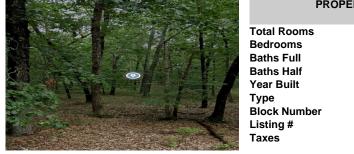

## COMMENTS

This wooded lot is situated in a great area, offering many possibilities for the new owner. The parcel is located in Hamilton Township's FA-10 / Forest area zone. Pineland Development Credits are not required in the Forest Area. The buyer is responsible for conducting due diligence and obtaining necessary permits or inspections....

# COMMENTS

This wooded lot is situated in a great area, offering many possibilities for the new owner. The parcel is located in Hamilton Township's FA-10 / Forest area zone. Pineland Development Credits are not required in the Forest Area. The buyer is responsible for conducting due diligence and obtaining necessary permits or inspections....