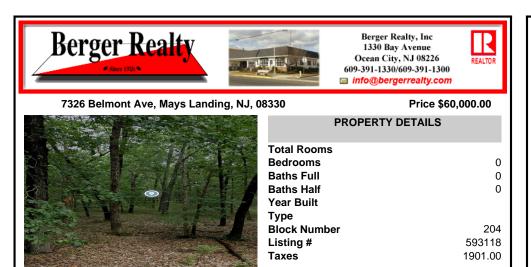

## COMMENTS

This wooded lot is situated in a great area, offering many possibilities for the new owner. The parcel is located in Hamilton Township's FA-10 / Forest area zone. Pineland Development Credits are not required in the Forest Area. The buyer is responsible for conducting due diligence and obtaining necessary permits or inspections....

# COMMENTS

This wooded lot is situated in a great area, offering many possibilities for the new owner. The parcel is located in Hamilton Township's FA-10 / Forest area zone. Pineland Development Credits are not required in the Forest Area. The buyer is responsible for conducting due diligence and obtaining necessary permits or inspections....