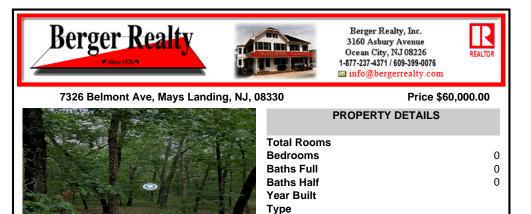

|                    | Total Rooms  |         |
|--------------------|--------------|---------|
| S & H - A Partie I | Bedrooms     | 0       |
| 帝王 财产 百姓 7 代本      | Baths Full   | 0       |
|                    | Baths Half   | 0       |
|                    | Year Built   |         |
|                    | Туре         |         |
|                    | Block Number | 204     |
|                    | Listing #    | 593118  |
|                    | Taxes        | 1901.00 |
|                    |              |         |