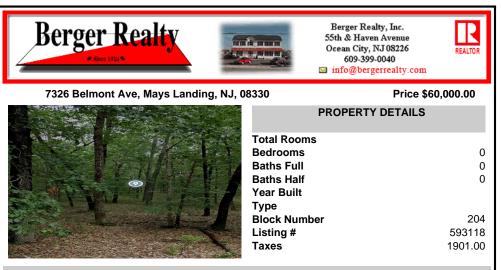

# COMMENTS

This wooded lot is situated in a great area, offering many possibilities for the new owner. The parcel is located in Hamilton Township's FA-10 / Forest area zone. Pineland Development Credits are not required in the Forest Area. The buyer is responsible for conducting due diligence and obtaining necessary permits or inspections....