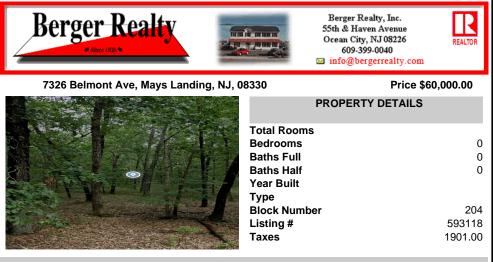

## COMMENTS

This wooded lot is situated in a great area, offering many possibilities for the new owner. The parcel is located in Hamilton Township's FA-10 / Forest area zone. Pineland Development Credits are not required in the Forest Area. The buyer is responsible for conducting due diligence and obtaining necessary permits or inspections....