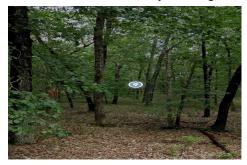

# **COMMENTS**

This wooded lot is situated in a great area, offering many possibilities for the new owner. The parcel is located in Hamilton Township's FA-10 / Forest area zone. Pineland Development Credits are not required in the Forest Area. The buyer is responsible for conducting due diligence and obtaining necessary permits or inspections....

# COMMENTS

This wooded lot is situated in a great area, offering many possibilities for the new owner. The parcel is located in Hamilton Township's FA-10 / Forest area zone. Pineland Development Credits are not required in the Forest Area. The buyer is responsible for conducting due diligence and obtaining necessary permits or inspections....