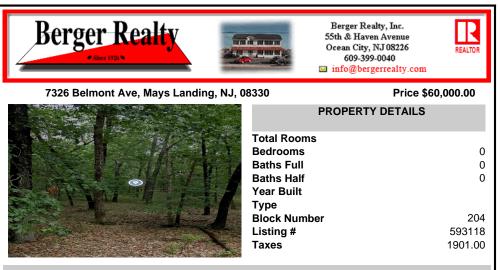

# COMMENTS

This wooded lot is situated in a great area, offering many possibilities for the new owner. The parcel is located in Hamilton Township's FA-10 / Forest area zone. Pineland Development Credits are not required in the Forest Area. The buyer is responsible for conducting due diligence and obtaining necessary permits or inspections ....