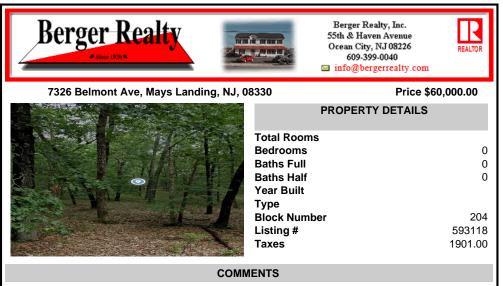

# COMMENTS

This wooded lot is situated in a great area, offering many possibilities for the new owner. The parcel is located in Hamilton Township's FA-10 / Forest area zone. Pineland Development Credits are not required in the Forest Area. The buyer is responsible for conducting due diligence and obtaining necessary permits or inspections ....