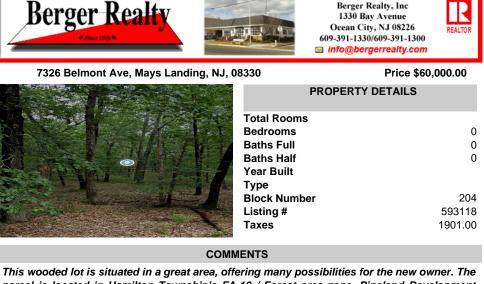

parcel is located in Hamilton Township's FA-10 / Forest area zone. Pineland Development Credits are not required in the Forest Area. The buyer is responsible for conducting due diligence and obtaining necessary permits or inspections....