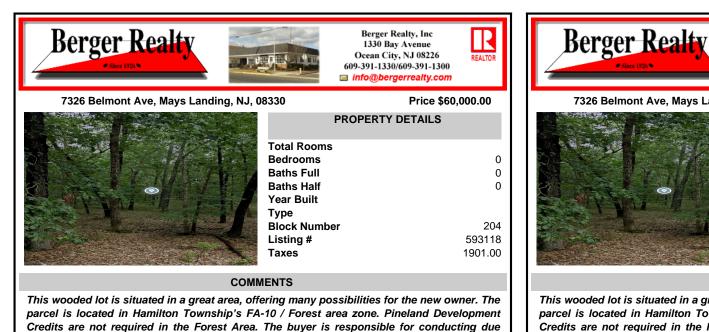

parcel is located in Hamilton Township's FA-10 / Forest area zone. Pineland Development Credits are not required in the Forest Area. The buyer is responsible for conducting due diligence and obtaining necessary permits or inspections....