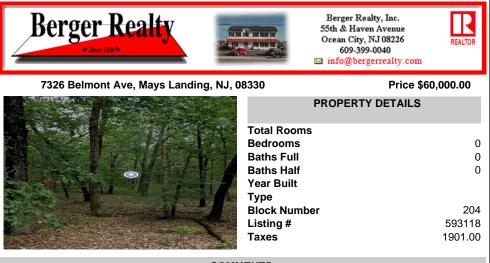

#### CONTACT

Scan to see Property page.

Ask for James Monteleone Berger Realty Inc 109 E 55th St., Ocean City Call: Email to: jfm@bergerrealty.com

COMMENTS

This wooded lot is situated in a great area, offering many possibilities for the new owner. The parcel is located in Hamilton Township's FA-10 / Forest area zone. Pineland Development Credits are not required in the Forest Area. The buyer is responsible for conducting due diligence and obtaining necessary permits or inspections....