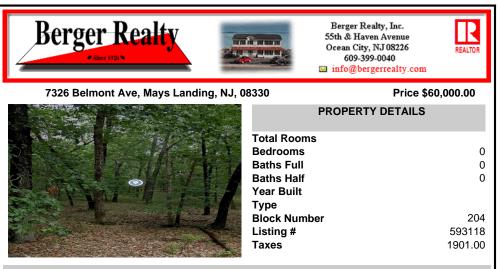

# COMMENTS

This wooded lot is situated in a great area, offering many possibilities for the new owner. The parcel is located in Hamilton Township's FA-10 / Forest area zone. Pineland Development Credits are not required in the Forest Area. The buyer is responsible for conducting due diligence and obtaining necessary permits or inspections....