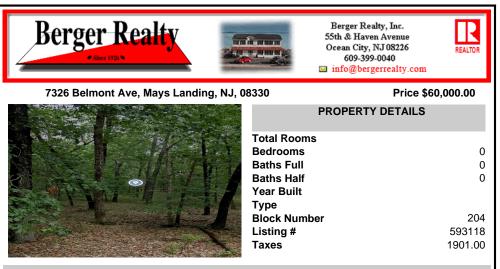

# COMMENTS

This wooded lot is situated in a great area, offering many possibilities for the new owner. The parcel is located in Hamilton Township's FA-10 / Forest area zone. Pineland Development Credits are not required in the Forest Area. The buyer is responsible for conducting due diligence and obtaining necessary permits or inspections....