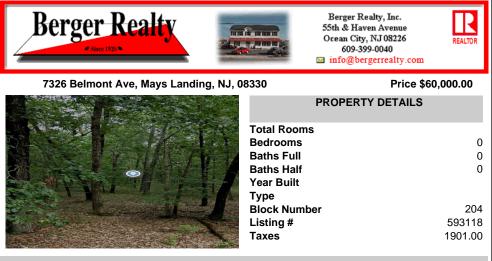

## COMMENTS

This wooded lot is situated in a great area, offering many possibilities for the new owner. The parcel is located in Hamilton Township's FA-10 / Forest area zone. Pineland Development Credits are not required in the Forest Area. The buyer is responsible for conducting due diligence and obtaining necessary permits or inspections....