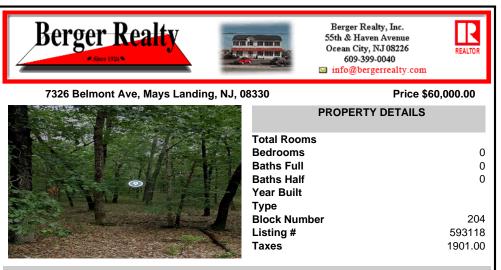

# COMMENTS

This wooded lot is situated in a great area, offering many possibilities for the new owner. The parcel is located in Hamilton Township's FA-10 / Forest area zone. Pineland Development Credits are not required in the Forest Area. The buyer is responsible for conducting due diligence and obtaining necessary permits or inspections....

## COMMENTS

This wooded lot is situated in a great area, offering many possibilities for the new owner. The parcel is located in Hamilton Township's FA-10 / Forest area zone. Pineland Development Credits are not required in the Forest Area. The buyer is responsible for conducting due diligence and obtaining necessary permits or inspections....