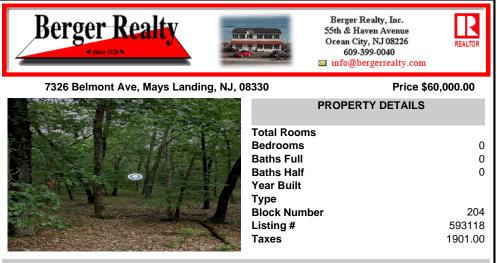

# COMMENTS

This wooded lot is situated in a great area, offering many possibilities for the new owner. The parcel is located in Hamilton Township's FA-10 / Forest area zone. Pineland Development Credits are not required in the Forest Area. The buyer is responsible for conducting due diligence and obtaining necessary permits or inspections....

## COMMENTS

This wooded lot is situated in a great area, offering many possibilities for the new owner. The parcel is located in Hamilton Township's FA-10 / Forest area zone. Pineland Development Credits are not required in the Forest Area. The buyer is responsible for conducting due diligence and obtaining necessary permits or inspections....