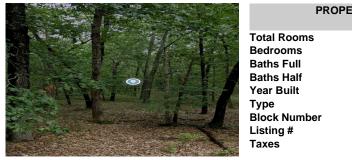

# COMMENTS

This wooded lot is situated in a great area, offering many possibilities for the new owner. The parcel is located in Hamilton Township's FA-10 / Forest area zone. Pineland Development Credits are not required in the Forest Area. The buyer is responsible for conducting due diligence and obtaining necessary permits or inspections ....

## COMMENTS

This wooded lot is situated in a great area, offering many possibilities for the new owner. The parcel is located in Hamilton Township's FA-10 / Forest area zone. Pineland Development Credits are not required in the Forest Area. The buyer is responsible for conducting due diligence and obtaining necessary permits or inspections....