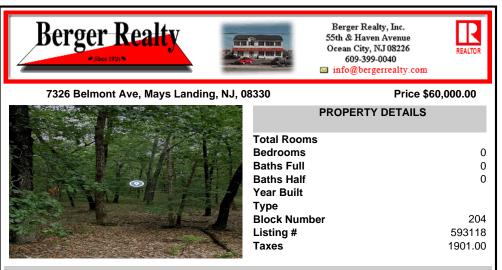

# COMMENTS

This wooded lot is situated in a great area, offering many possibilities for the new owner. The parcel is located in Hamilton Township's FA-10 / Forest area zone. Pineland Development Credits are not required in the Forest Area. The buyer is responsible for conducting due diligence and obtaining necessary permits or inspections....