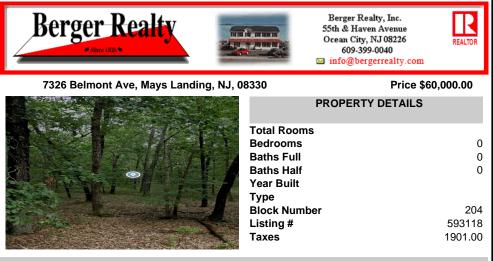

# COMMENTS

This wooded lot is situated in a great area, offering many possibilities for the new owner. The parcel is located in Hamilton Township's FA-10 / Forest area zone. Pineland Development Credits are not required in the Forest Area. The buyer is responsible for conducting due diligence and obtaining necessary permits or inspections....