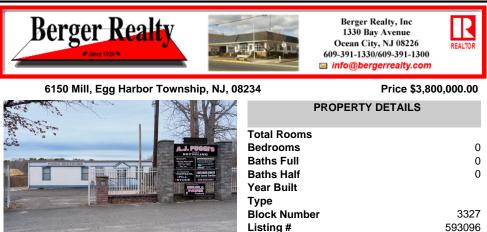

## COMMENTS

Taxes

A,J, Puggi Recycling Inc,. Established natural recycling business with 19.2 acres including equipment and operating vehicles. Business specializes in recycling/sale of bricks, pavers, mulch, wood chips, stone, asphalt, sod, brush etc. Zoned RG1 with land uses including single family dwellings, farming (including solar farming). 40x 60x16H shop and one 600 square ft office ...

A,J, Puggi Recycling Inc,. Established natural recycling business with 19.2 acres including equipment and operating vehicles. Business specializes in recycling/sale of bricks, pavers, mulch, wood chips, stone, asphalt, sod, brush etc. Zoned RG1 with land uses including single family dwellings, farming (including solar farming). 40x 60x16H shop and one 600 square ft office ...