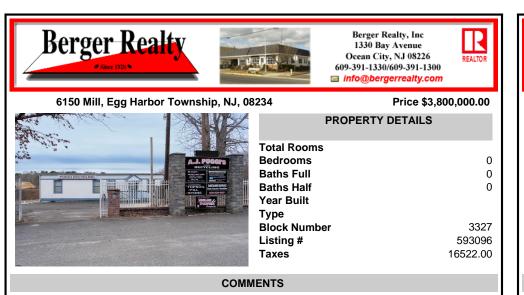

## COMMENTS

Taxes

A,J, Puggi Recycling Inc,. Established natural recycling business with 19.2 acres including equipment and operating vehicles. Business specializes in recycling/sale of bricks, pavers, mulch, wood chips, stone, asphalt, sod, brush etc. Zoned RG1 with land uses including single family dwellings, farming (including solar farming). 40x 60x16H shop and one 600 square ft office ...

A,J, Puggi Recycling Inc,. Established natural recycling business with 19.2 acres including equipment and operating vehicles. Business specializes in recycling/sale of bricks, pavers, mulch, wood chips, stone, asphalt, sod, brush etc. Zoned RG1 with land uses including single family dwellings, farming (including solar farming). 40x 60x16H shop and one 600 square ft office ...