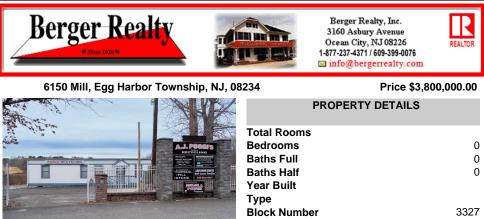

## COMMENTS

A.J. Puggi Recycling Inc.. Established natural recycling business with 19.2 acres including equipment and operating vehicles. Business specializes in recycling/sale of bricks, pavers, mulch, wood chips, stone, asphalt, sod, brush etc. Zoned RG1 with land uses including single family dwellings, farming (including solar farming). 40x 60x16H shop and one 600 square ft office ...

## COMMENTS

Listing #

Taxes

A.J. Puggi Recycling Inc.. Established natural recycling business with 19.2 acres including equipment and operating vehicles. Business specializes in recycling/sale of bricks, pavers, mulch, wood chips, stone, asphalt, sod, brush etc. Zoned RG1 with land uses including single family dwellings, farming (including solar farming). 40x 60x16H shop and one 600 square ft office ...