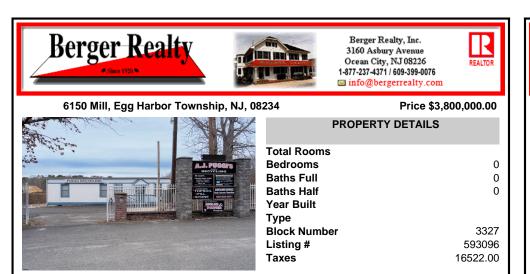

## COMMENTS

A,J, Puggi Recycling Inc,. Established natural recycling business with 19.2 acres including equipment and operating vehicles. Business specializes in recycling/sale of bricks, pavers, mulch, wood chips, stone, asphalt, sod, brush etc. Zoned RG1 with land uses including single family dwellings, farming (including solar farming). 40x 60x16H shop and one 600 square ft office ...

# COMMENTS

Taxes

A,J, Puggi Recycling Inc,. Established natural recycling business with 19.2 acres including equipment and operating vehicles. Business specializes in recycling/sale of bricks, pavers, mulch, wood chips, stone, asphalt, sod, brush etc. Zoned RG1 with land uses including single family dwellings, farming (including solar farming). 40x 60x16H shop and one 600 square ft office ...