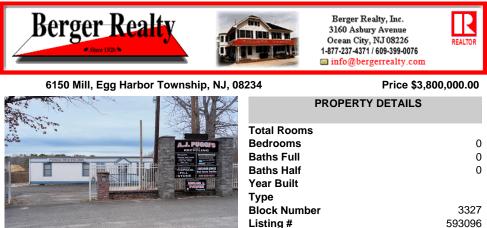

## COMMENTS

A,J, Puggi Recycling Inc,. Established natural recycling business with 19.2 acres including equipment and operating vehicles. Business specializes in recycling/sale of bricks, pavers, mulch, wood chips, stone, asphalt, sod, brush etc. Zoned RG1 with land uses including single family dwellings, farming (including solar farming). 40x 60x16H shop and one 600 square ft office ...

# COMMENTS

Taxes

A,J, Puggi Recycling Inc,. Established natural recycling business with 19.2 acres including equipment and operating vehicles. Business specializes in recycling/sale of bricks, pavers, mulch, wood chips, stone, asphalt, sod, brush etc. Zoned RG1 with land uses including single family dwellings, farming (including solar farming). 40x 60x16H shop and one 600 square ft office ...