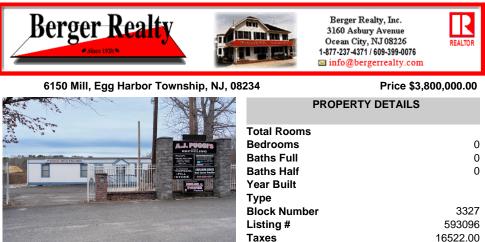

## COMMENTS

A,J, Puggi Recycling Inc,. Established natural recycling business with 19.2 acres including equipment and operating vehicles. Business specializes in recycling/sale of bricks, pavers, mulch, wood chips, stone, asphalt, sod, brush etc. Zoned RG1 with land uses including single family dwellings, farming (including solar farming). 40x 60x16H shop and one 600 square ft office ...