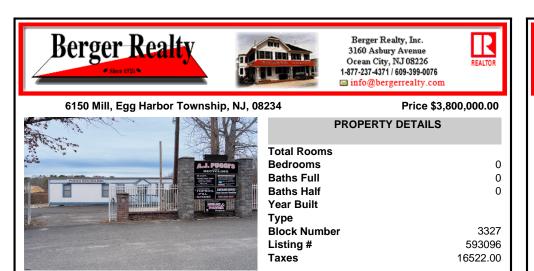

## COMMENTS

A,J, Puggi Recycling Inc,. Established natural recycling business with 19.2 acres including equipment and operating vehicles. Business specializes in recycling/sale of bricks, pavers, mulch, wood chips, stone, asphalt, sod, brush etc. Zoned RG1 with land uses including single family dwellings, farming (including solar farming). 40x 60x16H shop and one 600 square ft office ...