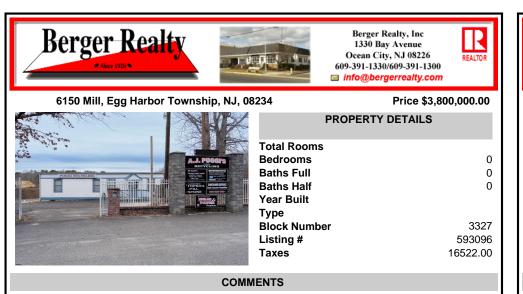

A,J, Puggi Recycling Inc,. Established natural recycling business with 19.2 acres including equipment and operating vehicles. Business specializes in recycling/sale of bricks, pavers, mulch, wood chips, stone, asphalt, sod, brush etc. Zoned RG1 with land uses including single family dwellings, farming (including solar farming). 40x 60x16H shop and one 600 square ft office ...

## PROPERTY FEATURES

Scan to see Property page.

Ask for Joanne Kelly Berger Realty Inc 1330 Bay Avenue, Ocean City Call: 609-425-2106 Email to: jmk@bergerrealty.com





COMMENTS A,J, Puggi Recycling Inc,. Established natural recycling business with 19.2 acres including equipment and operating vehicles. Business specializes in recycling/sale of bricks, pavers, mulch, wood chips, stone, asphalt, sod, brush etc. Zo