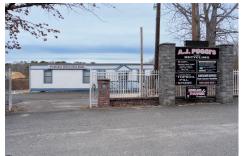

# COMMENTS

A,J, Puggi Recycling Inc,. Established natural recycling business with 19.2 acres including equipment and operating vehicles. Business specializes in recycling/sale of bricks, pavers, mulch, wood chips, stone, asphalt, sod, brush etc. Zoned RG1 with land uses including single family dwellings, farming (including solar farming). 40x 60x16H shop and one 600 square ft office ...

# COMMENTS

**Taxes** 

A,J, Puggi Recycling Inc,. Established natural recycling business with 19.2 acres including equipment and operating vehicles. Business specializes in recycling/sale of bricks, pavers, mulch, wood chips, stone, asphalt, sod, brush etc. Zoned RG1 with land uses including single family dwellings, farming (including solar farming). 40x 60x16H shop and one 600 square ft office ...