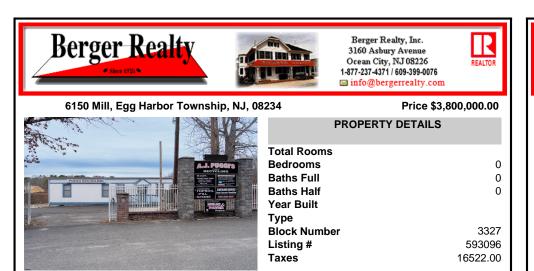

## COMMENTS

A,J, Puggi Recycling Inc,. Established natural recycling business with 19.2 acres including equipment and operating vehicles. Business specializes in recycling/sale of bricks, pavers, mulch, wood chips, stone, asphalt, sod, brush etc. Zoned RG1 with land uses including single family dwellings, farming (including solar farming). 40x 60x16H shop and one 600 square ft office ...

## COMMENTS

Type

Listing #

Taxes

**Block Number** 

A,J, Puggi Recycling Inc,. Established natural recycling business with 19.2 acres including equipment and operating vehicles. Business specializes in recycling/sale of bricks, pavers, mulch, wood chips, stone, asphalt, sod, brush etc. Zoned RG1 with land uses including single family dwellings, farming (including solar farming). 40x 60x16H shop and one 600 square ft office ...