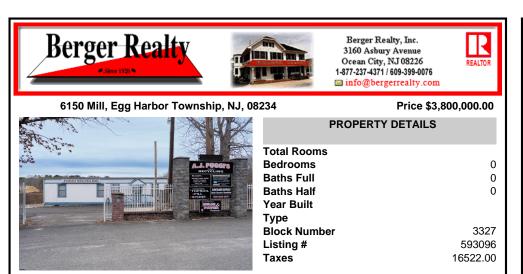

## COMMENTS

A,J, Puggi Recycling Inc,. Established natural recycling business with 19.2 acres including equipment and operating vehicles. Business specializes in recycling/sale of bricks, pavers, mulch, wood chips, stone, asphalt, sod, brush etc. Zoned RG1 with land uses including single family dwellings, farming (including solar farming). 40x 60x16H shop and one 600 square ft office ...