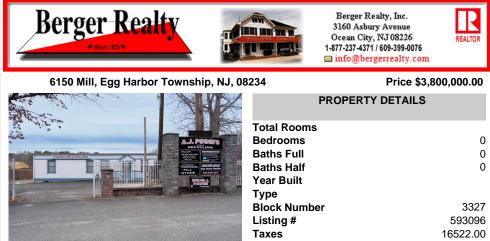

## COMMENTS

A,J, Puggi Recycling Inc,. Established natural recycling business with 19.2 acres including equipment and operating vehicles. Business specializes in recycling/sale of bricks, pavers, mulch, wood chips, stone, asphalt, sod, brush etc. Zoned RG1 with land uses including single family dwellings, farming (including solar farming). 40x 60x16H shop and one 600 square ft office ...