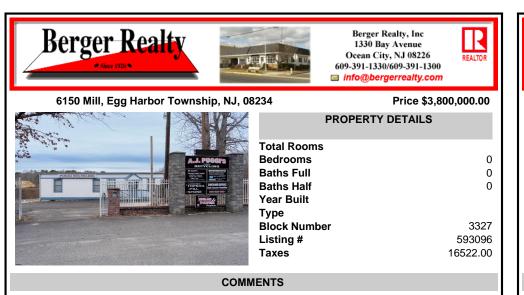

## COMMENTS

A,J, Puggi Recycling Inc,. Established natural recycling business with 19.2 acres including equipment and operating vehicles. Business specializes in recycling/sale of bricks, pavers, mulch, wood chips, stone, asphalt, sod, brush etc. Zoned RG1 with land uses including single family dwellings, farming (including solar farming). 40x 60x16H shop and one 600 square ft office ...