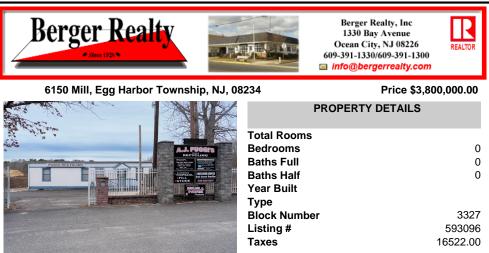

A,J, Puggi Recycling Inc,. Established natural recycling business with 19.2 acres including equipment and operating vehicles. Business specializes in recycling/sale of bricks, pavers, mulch, wood chips, stone, asphalt, sod, brush etc. Zoned RG1 with land uses including single family dwellings, farming (including solar farming). 40x 60x16H shop and one 600 square ft office ...