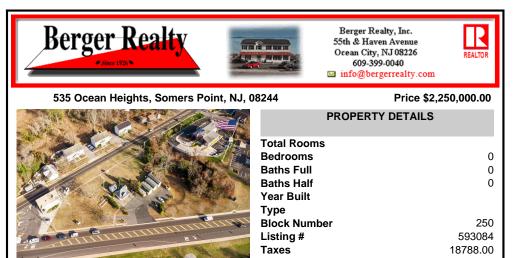

# COMMENTS

PRIME commercial space in Somers Point conveniently located directly across from the busy Shop Right Shopping center and other major tenants including Grocery stores, Applebee\'s, Wendy\'s, Chic-Fil-A, banks, wawa, car wash, auto stores and many more. This property is in the GB (General Business) zone that allows for retail, Restaurant/fast food, professional and more. Cur...

#### COMMENTS

PRIME commercial space in Somers Point conveniently located directly across from the busy Shop Right Shopping center and other major tenants including Grocery stores, Applebee\'s, Wendy\'s, Chic-Fil-A, banks, wawa, car wash, auto stores and many more. This property is in the GB (General Business) zone that allows for retail, Restaurant/fast food, professional and more. Cur...