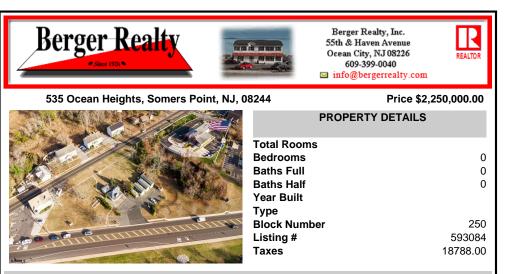

# COMMENTS

PRIME commercial space in Somers Point conveniently located directly across from the busy Shop Right Shopping center and other major tenants including Grocery stores, Applebee\'s, Wendy\'s, Chic-Fil-A, banks, wawa, car wash, auto stores and many more. This property is in the GB (General Business) zone that allows for retail, Restaurant/fast food, professional and more. Cur...

#### COMMENTS

PRIME commercial space in Somers Point conveniently located directly across from the busy Shop Right Shopping center and other major tenants including Grocery stores, Applebee\'s, Wendy\'s, Chic-Fil-A, banks, wawa, car wash, auto stores and many more. This property is in the GB (General Business) zone that allows for retail, Restaurant/fast food, professional and more. Cur...