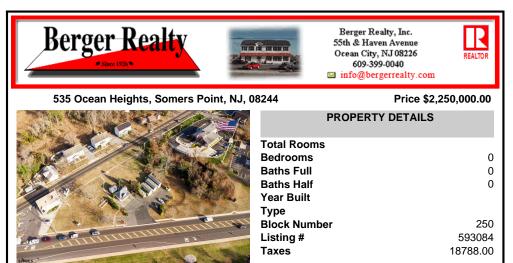

# COMMENTS

PRIME commercial space in Somers Point conveniently located directly across from the busy Shop Right Shopping center and other major tenants including Grocery stores, Applebeel's, Wendy\'s, Chic-Fil-A, banks, wawa, car wash, auto stores and many more. This property is in the GB (General Business) zone that allows for retail, Restaurant/fast food, professional and more. Cur...

## COMMENTS

PRIME commercial space in Somers Point conveniently located directly across from the busy Shop Right Shopping center and other major tenants including Grocery stores, Applebeel's, Wendy\'s, Chic-Fil-A, banks, wawa, car wash, auto stores and many more. This property is in the GB (General Business) zone that allows for retail, Restaurant/fast food, professional and more. Cur...