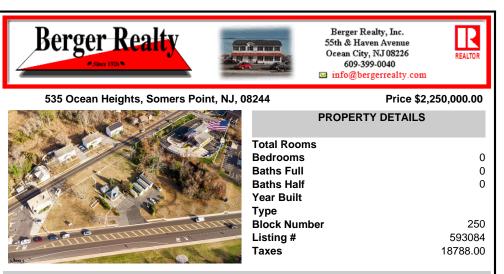

# COMMENTS

PRIME commercial space in Somers Point conveniently located directly across from the busy Shop Right Shopping center and other major tenants including Grocery stores, Applebeel's, Wendy\'s, Chic-Fil-A, banks, wawa, car wash, auto stores and many more. This property is in the GB (General Business) zone that allows for retail, Restaurant/fast food, professional and more. Cur...

## COMMENTS

PRIME commercial space in Somers Point conveniently located directly across from the busy Shop Right Shopping center and other major tenants including Grocery stores, Applebeel's, Wendy\'s, Chic-Fil-A, banks, wawa, car wash, auto stores and many more. This property is in the GB (General Business) zone that allows for retail, Restaurant/fast food, professional and more. Cur...