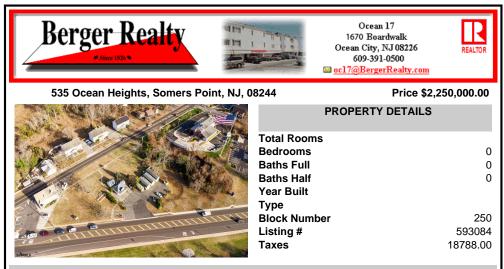

## COMMENTS

PRIME commercial space in Somers Point conveniently located directly across from the busy Shop Right Shopping center and other major tenants including Grocery stores, Applebee\'s, Wendy\'s, Chic-Fil-A, banks, wawa, car wash, auto stores and many more. This property is in the GB (General Business) zone that allows for retail, Restaurant/fast food, professional and more. Cur...