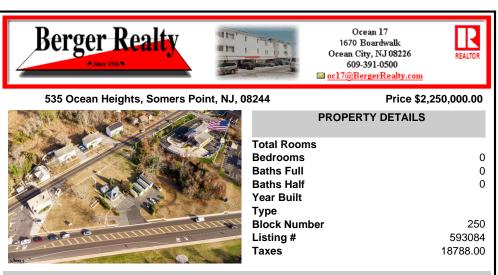

## COMMENTS

PRIME commercial space in Somers Point conveniently located directly across from the busy Shop Right Shopping center and other major tenants including Grocery stores, Applebee\'s, Wendy\'s, Chic-Fil-A, banks, wawa, car wash, auto stores and many more. This property is in the GB (General Business) zone that allows for retail, Restaurant/fast food, professional and more. Cur...