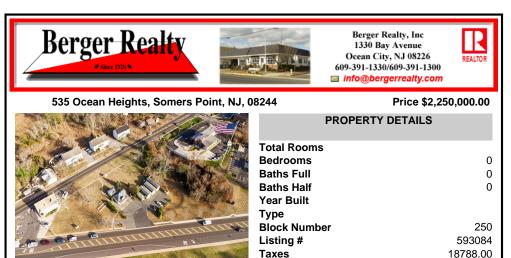

## COMMENTS

PRIME commercial space in Somers Point conveniently located directly across from the busy Shop Right Shopping center and other major tenants including Grocery stores, Applebee\'s, Wendy\'s, Chic-Fil-A, banks, wawa, car wash, auto stores and many more. This property is in the GB (General Business) zone that allows for retail, Restaurant/fast food, professional and more. Cur...

# PROPERTY FEATURES CONTACT

Scan to see Property page.



Ask for Phillip Bellucci Berger Realty Inc 1330 Bay Avenue, Ocean City Call: 609-432-3649 Email to: pjb@bergerrealty.com







## COMMENTS

PRIME commercial space in Somers Point conveniently located directly across from the busy Shop Right Shopping center and other major tenants including Grocery stores, Applebee\'s, Wendy\'s, Chic-Fil-A, ban