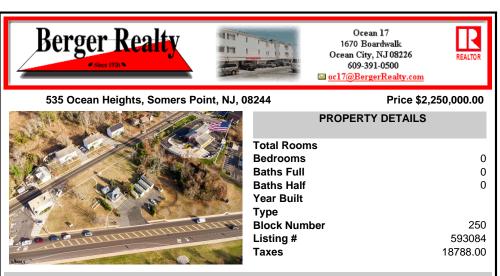

## COMMENTS

PRIME commercial space in Somers Point conveniently located directly across from the busy Shop Right Shopping center and other major tenants including Grocery stores, Applebeel's, Wendy\'s, Chic-Fil-A, banks, wawa, car wash, auto stores and many more. This property is in the GB (General Business) zone that allows for retail, Restaurant/fast food, professional and more. Cur...