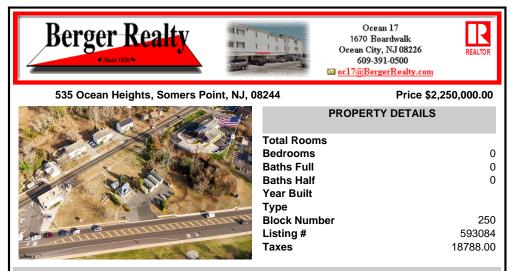

## COMMENTS

PRIME commercial space in Somers Point conveniently located directly across from the busy Shop Right Shopping center and other major tenants including Grocery stores, Applebeel's, Wendy\'s, Chic-Fil-A, banks, wawa, car wash, auto stores and many more. This property is in the GB (General Business) zone that allows for retail, Restaurant/fast food, professional and more. Cur...