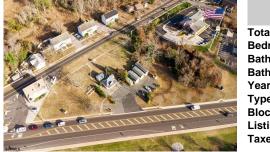

## COMMENTS

PRIME commercial space in Somers Point conveniently located directly across from the busy Shop Right Shopping center and other major tenants including Grocery stores, Applebeel's, Wendy\'s, Chic-Fil-A, banks, wawa, car wash, auto stores and many more. This property is in the GB (General Business) zone that allows for retail, Restaurant/fast food, professional and more. Cur...

## COMMENTS

PRIME commercial space in Somers Point conveniently located directly across from the busy Shop Right Shopping center and other major tenants including Grocery stores, Applebeel's, Wendyl's, Chic-Fil-A, banks, wawa, car wash, auto stores and many more. This property is in the GB (General Business) zone that allows for retail, Restaurant/fast food, professional and more. Cur...