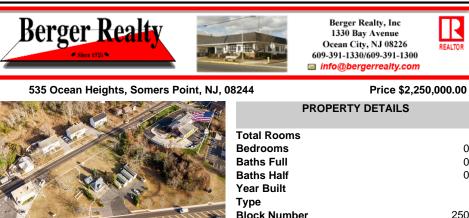

|          | PROPERTY DETAILS |   |          |
|----------|------------------|---|----------|
|          | Total Rooms      |   |          |
|          | Bedrooms         |   | 0        |
| Por Sil  | Baths Full       |   | 0        |
| MALL THE | Baths Half       |   | 0        |
| Martin - | Year Built       |   |          |
|          | Туре             |   |          |
| APTITAL  | Block Number     | r | 250      |
|          | Listing #        |   | 593084   |
| the man  | Taxes            |   | 18788.00 |
|          |                  |   |          |