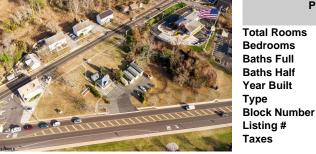

|          | PROPERTY DETAILS |   |          |
|----------|------------------|---|----------|
|          | Total Rooms      |   |          |
|          | Bedrooms         |   | 0        |
| Por Sil  | Baths Full       |   | 0        |
| MALL THE | Baths Half       |   | 0        |
| Martin - | Year Built       |   |          |
|          | Туре             |   |          |
| APTITAL  | Block Number     | r | 250      |
|          | Listing #        |   | 593084   |
| the man  | Taxes            |   | 18788.00 |
|          |                  |   |          |

#### CONTACT

Scan to see Property page.

0

0

0

250

593084

18788.00