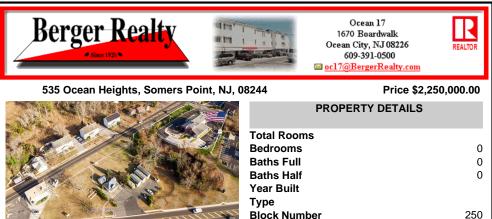

## COMMENTS

PRIME commercial space in Somers Point conveniently located directly across from the busy Shop Right Shopping center and other major tenants including Grocery stores, Applebeel's, Wendyl's, Chic-Fil-A, banks, wawa, car wash, auto stores and many more. This property is in the GB (General Business) zone that allows for retail, Restaurant/fast food, professional and more. Cur...

# **PROPERTY FEATURES** CONTACT

Scan to see Property page.



1670 Boardwalk, Ocean City Call: 610-368-8416 Email to: Irc@bergerrealty.com





|